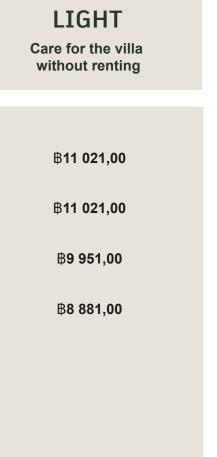

#### II. Management type LIGHT - taking care of the villa without renting

- Garbage collection: continuous during the week.
- Swimming pool: once a week, water quality and technology check, vacuum pool cleaning, pH sample check, chemistry or salt pool treatment.
- Garden: once a month, lawn mowing, trimming and greenery maintenance.
- Cleaning: once a week; bathrooms, bed linen changing, windows and floors cleaning, sweeping of outside areas.
- Monthly billing: We will email you the electricity and water billing according to the meter reading for the previous month by the 15th of each month at the latest...

#### OTHER:

- Deck chair by the pool: 4x.
- Sun umbrella: 1x.
- Outdoor seating for 6-8 people.
- Chairs: 2 pcs in addition to seating.

₿3 720,00

₿3 720,00

**VILLA TYPE C** 

**VILLA TYPE D** 

\* \*

**MANAGEMENT** 