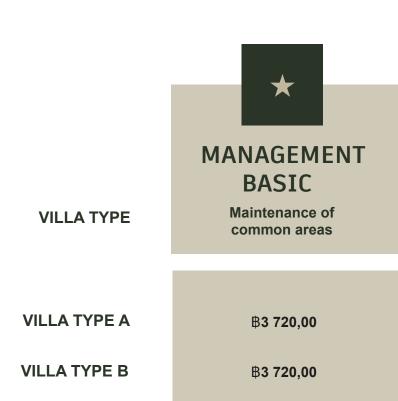

#### I. Management type BASIC – maintenance of common areas

\*

- Garbage collection: continuous during the week.
- Monthly billing: We will email you the electricity and water billing according to the meter reading for the previous month by the 15th of each month at the latest.

#### OTHER:

- Deck chair by the pool: 4x.
- Sun umbrella: 1x.
- Outdoor seating for 6-8 people.
- Chairs: 2 pcs in addition to seating.

₿3 720,00

₿3 720,00

**VILLA TYPE C** 

**VILLA TYPE D** 

\* \*

**MANAGEMENT** 